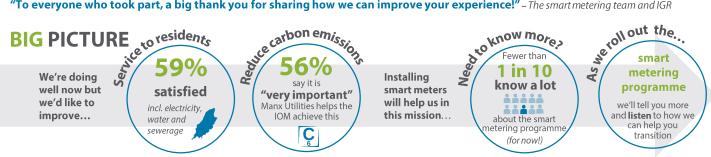

## **SMART METER SURVEY RESULTS**

SEPTEMBER 2020 – 1.090 RESIDENTS RESPONDED

"To everyone who took part, a big thank you for sharing how we can improve your experience!" - The smart metering team and IGR