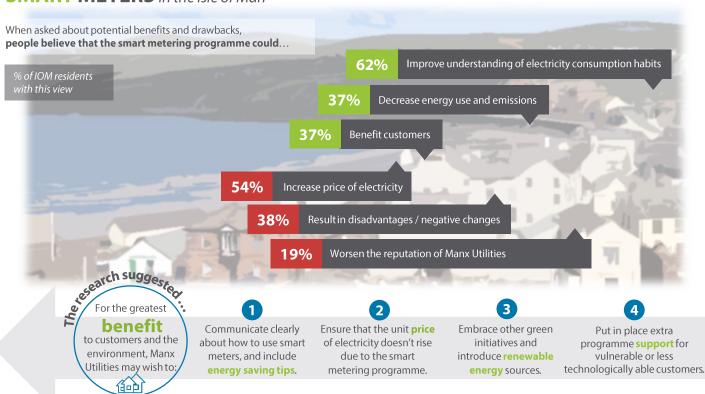

## **SMART METERS** in the Isle of Man

Manx Utilities is undertaking a programme to install smart meters in homes and businesses across the Isle of Man. IGR undertook a survey on their behalf to understand views while the programme is at an early stage. The survey was completed by 1090 Manx residents. Results are representative of the adult population of the Isle of Man - see report for respondent profile & methodological details.